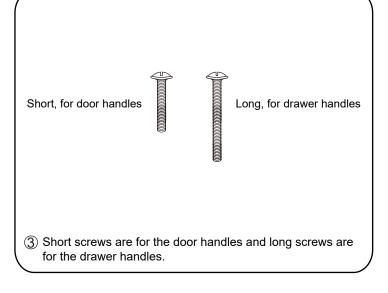

## INSTALLATION INSTRUCTIONS

1 The handles are safely stored for transport in a box inside of the cabinet. Look inside the vanity for the box with your handles.

WC-2424-24-SGL Installation Guide