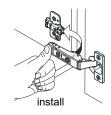

# WYNDHAM COLLECTION



- Prior to installation please check received items against the "Packing List".
  Please report any missing items to your retailer immediately.
- Protect all surfaces from sharp objects, high heat sources, direct prolonged sunlight and chemical hazards.
- Professional installation recommended.



#### **PACKING LIST**

(Not all components may be included, depending upon your purchase)





## HOW TO ADJUST HINGES (if required)











### REQUIRED TOOLS NOT IN BOX







Spirit Level

Phillips Screwdriver

WC-2424-24-SGL Installation Guide



## INSTALLATION INSTRUCTIONS



1 The handles are safely stored for transport in a box inside of the cabinet. Look inside the vanity for the box with your handles.







WC-2424-24-SGL Installation Guide