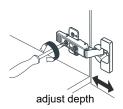

# WYNDHAM COLLECTION



- Prior to installation please check received items against the "Packing List".
  Please report any missing items to your retailer immediately.
- Protect all surfaces from sharp objects, high heat sources, direct prolonged sunlight and chemical hazards.
- Professional installation recommended.



#### **PACKING LIST**

(Not all components may be included, depending upon your purchase)





## HOW TO ADJUST HINGES (if required)











### REQUIRED TOOLS NOT IN BOX







Spirit Level

Phillips Screwdriver

WC-2424-24-SGL Installation Guide



## INSTALLATION INSTRUCTIONS



1 The handles are safely stored for transport in a box inside of the cabinet. Look inside the vanity for the box with your handles.







WC-2424-24-SGL Installation Guide