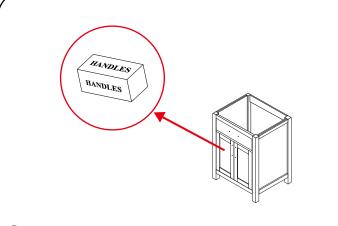

## INSTALLATION INSTRUCTIONS

1 The handles are safely stored for transport in a box inside of the cabinet. Look inside the vanity for the box with your handles.

WC-2424-24-SGL Installation Guide