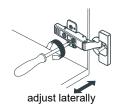

# WYNDHAM COLLECTION



- Prior to installation please check received items against the "Packing List".
  Please report any missing items to your retailer immediately.
- Protect all surfaces from sharp objects, high heat sources, direct prolonged sunlight and chemical hazards.
- Professional installation recommended.



#### **PACKING LIST**

(Not all components may be included, depending upon your purchase)





## HOW TO ADJUST HINGES (if required)











### REQUIRED TOOLS NOT IN BOX







Spirit Level

Phillips Screwdriver

WC-2424-24-SGL Installation Guide



## INSTALLATION INSTRUCTIONS



1 The handles are safely stored for transport in a box inside of the cabinet. Look inside the vanity for the box with your handles.







WC-2424-24-SGL Installation Guide