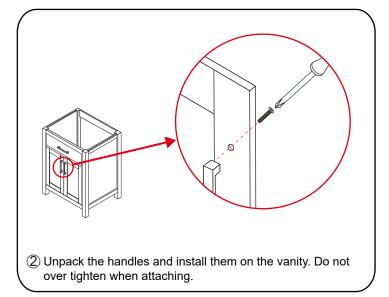

## INSTALLATION INSTRUCTIONS

1 The handles are safely stored for transport in a box inside of the cabinet. Look inside the vanity for the box with your handles.

WC-2424-24-SGL Installation Guide