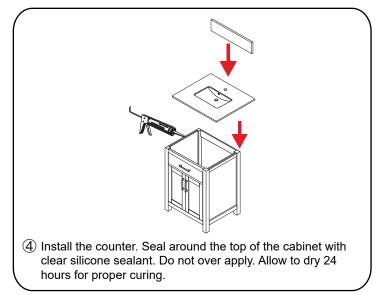

## INSTALLATION INSTRUCTIONS

1 The handles are safely stored for transport in a box inside of the cabinet. Look inside the vanity for the box with your handles.

WC-2424-24-SGL Installation Guide