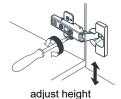

# WYNDHAM COLLECTION



- Prior to installation please check received items against the "Packing List".
  Please report any missing items to your retailer immediately.
- Protect all surfaces from sharp objects, high heat sources, direct prolonged sunlight and chemical hazards.
- Professional installation recommended.



#### **PACKING LIST**

(Not all components may be included, depending upon your purchase)





## HOW TO ADJUST HINGES (if required)











### REQUIRED TOOLS NOT IN BOX







Spirit Level

Phillips Screwdriver

WC-2424-24-SGL Installation Guide



## INSTALLATION INSTRUCTIONS



1 The handles are safely stored for transport in a box inside of the cabinet. Look inside the vanity for the box with your handles.







WC-2424-24-SGL Installation Guide