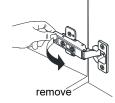

# WYNDHAM COLLECTION



- Prior to installation please check received items against the "Packing List".
  Please report any missing items to your retailer immediately.
- Protect all surfaces from sharp objects, high heat sources, direct prolonged sunlight and chemical hazards.
- Professional installation recommended.



#### **PACKING LIST**

(Not all components may be included, depending upon your purchase)





## HOW TO ADJUST HINGES (if required)











### REQUIRED TOOLS NOT IN BOX







Spirit Level

Phillips Screwdriver

WC-2424-24-SGL Installation Guide



## INSTALLATION INSTRUCTIONS



1 The handles are safely stored for transport in a box inside of the cabinet. Look inside the vanity for the box with your handles.







WC-2424-24-SGL Installation Guide